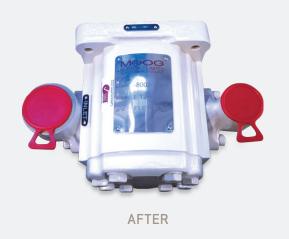

#### **HIGH QUALITY REPAIRS**

A Moog service includes:

- On receipt inspection
- Strip and clean
- Inspection of Bearings and Gears
- Replacement of seals and retest
- Rebuild and full performance testing

In addition we can offer full Engineering Reports as well as the service of any associated components of the system such as the Servo Valves and Servo Drives.