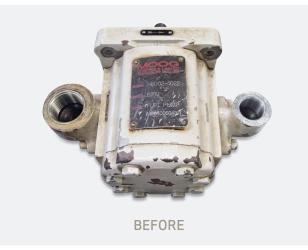

#### **HIGH QUALITY REPAIRS**

A Moog service includes:

- On receipt inspection
- Strip and clean
- Inspection of Bearings and Gears
- Replacement of seals and retest
- Rebuild and full performance testing

In addition we can offer full Engineering Reports as well as the service of any associated components of the system such as the Servo Valves and Servo Drives.